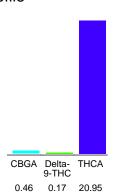

#### Cannabinoid Profile

### Cannabinoid Profile by HPLC

0.17%

Delta-9-THC

0.00%

**CBD** 

| Cannabinoid                  | % wt  | mg/g   |
|------------------------------|-------|--------|
| CBGA                         | 0.46  | 4.6    |
| Delta-9-THC                  | 0.17  | 1.7    |
| THCA                         | 20.95 | 209.5  |
| Total Cannabinoids           | 21.58 | 215.8  |
| Calculated Delta-9-THC Yield | 18.54 | 185.43 |
| Calculated CBD Yield         | 0.00  | 0.00   |