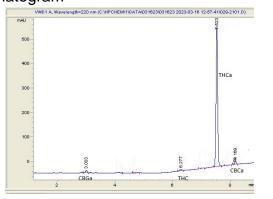

#### Chromatogram

### Cannabinoid Profile by HPLC

0.17%

Delta-9-THC

0.00%

**CBD** 

| Cannabinoid                  | % wt  | mg/g   |
|------------------------------|-------|--------|
| CBGA                         | 0.46  | 4.6    |
| Delta-9-THC                  | 0.17  | 1.7    |
| THCA                         | 20.95 | 209.5  |
| Total Cannabinoids           | 21.58 | 215.8  |
| Calculated Delta-9-THC Yield | 18.54 | 185.43 |
| Calculated CBD Yield         | 0.00  | 0.00   |