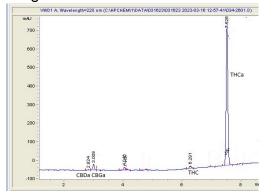

### Chromatogram

# Cannabinoid Profile

CBDA CBGA

1.22

0.11

### Cannabinoid Profile by HPLC

0.27%

Delta-9-THC

0.00%

**CBD** 

| Cannabinoid          | % wt  | mg/g  |
|----------------------|-------|-------|
| CBDA                 | 0.11  | 1.1   |
| CBGA                 | 1.22  | 12.2  |
| Delta-9-THC          | 0.27  | 2.7   |
| THCA                 | 27.8  | 278.0 |
| Total Cannabinoids   | 29.40 | 294.0 |
| Calculated CBD Yield | 0.10  | 0.96  |