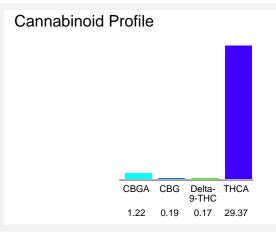

### Cannabinoid Profile by HPLC

0.17%

Delta-9-THC

0.00%

**CBD** 

| Cannabinoid                              | % wt                      | mg/g   |
|------------------------------------------|---------------------------|--------|
| CBGA                                     | 1.22                      | 12.2   |
| CBG                                      | 0.19                      | 1.9    |
| Delta-9-THC                              | 0.17                      | 1.7    |
| THCA                                     | 29.37                     | 293.7  |
| Total Cannabinoids                       | 30.95                     | 309.5  |
| Calculated Delta-9-THC Yield             | 25.93                     | 259.27 |
| Calculated CBD Yield                     | 0.00                      | 0.00   |
| Onlandate d Mandagora Balta O THO Vistal | Dalta 0 THO + 0 077 * THO |        |