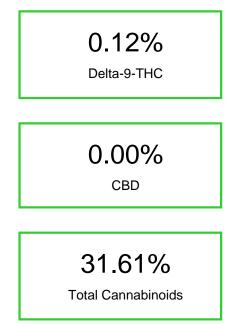

## Cannabinoid Profile by HPLC

| Cannabinoid          | % wt  | mg/g  |
|----------------------|-------|-------|
| CBDA                 | 0.1   | 1.0   |
| CBGA                 | 1.49  | 14.9  |
| CBG                  | 0.13  | 1.3   |
| Delta-9-THC          | 0.12  | 1.2   |
| THCA                 | 29.77 | 297.7 |
| Total Cannabinoids   | 31.61 | 316.1 |
| Calculated CBD Yield | 0.09  | 0.88  |