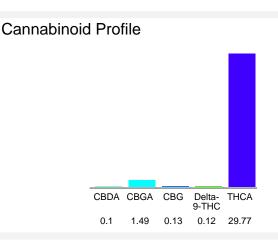

## Cannabinoid Profile by HPLC

| Cannabinoid          | % wt  | mg/g  |
|----------------------|-------|-------|
| CBDA                 | 0.1   | 1.0   |
| CBGA                 | 1.49  | 14.9  |
| CBG                  | 0.13  | 1.3   |
| Delta-9-THC          | 0.12  | 1.2   |
| THCA                 | 29.77 | 297.7 |
| Total Cannabinoids   | 31.61 | 316.1 |
| Calculated CBD Yield | 0.09  | 0.88  |