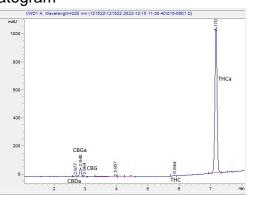

Distributed by: RAZAD Enterprises LLC dba ZAR Spark Casper, WY 82609

# Sample 499-121522-018

Garlotti THCA Hemp Flower Sample Submitted: 12-15-2022; Report Date: 12-15-2022

### Garlotti Plant Material: Flower

#### Chromatogram





## Cannabinoid Profile by HPLC



| Cannabinoid          | % wt  | mg/g  |
|----------------------|-------|-------|
| CBDA                 | 0.1   | 1.0   |
| CBGA                 | 1.49  | 14.9  |
| CBG                  | 0.13  | 1.3   |
| Delta-9-THC          | 0.12  | 1.2   |
| THCA                 | 29.77 | 297.7 |
| Total Cannabinoids   | 31.61 | 316.1 |
| Calculated CBD Yield | 0.09  | 0.88  |

Calculated Maximum CBD Yield = CBD + 0.877 \* CBDA

Marin Analytics, LLC 250 Bel Marin Keys Blvd, Suite D4 Novato, CA 94949

415-936-6477 / sarabiancalana1@gmail.com

Sara Biancalo

Sara Biancalana **Chief Scientist** 

This sample has been tested by Marin Analytics, LLC using valid testing methodologies and a quality system. Values reported relate only to the sample tested. Marin Analytic