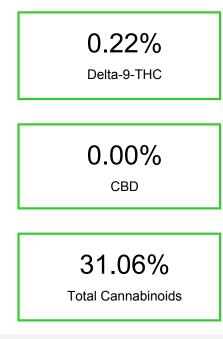

### Cannabinoid Profile by HPLC

Cannabinoid % wt mg/g CBDA 0.082 0.82 CBGA 1.911 19.11 CBG 0.144 1.44 THCVa 0.24 2.4 Delta-9-THC 0.219 2.19 THCA 28.47 284.66 310.6 **Total Cannabinoids** 31.06 251.84 **Calculated Total THC** 25.18 0.72 **Calculated CBD Yield** 0.07 Calculated Total THC = Delta-9-THC + 0.877 \* THCA Calculated Maximum CBD Yield = CBD + 0.877 \* CBDA