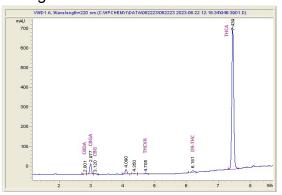

### RAZAD Enterprises LLC dba ZAR Spark

## Sample 614-062223-053

Delta- THCA 9-THC

а

Pineapple Sample Submitted: 06-22-2023; Report Date: 06-27-2023

# **Pineapple THC-A Hemp**

Plant Material: Flower

#### Chromatogram



### Cannabinoid Profile by HPLC



Cannabinoid % wt mg/g CBDA 0.082 0.82 CBGA 1.911 19.11 CBG 0.144 1.44 THCVa 0.24 2.4 Delta-9-THC 0.219 2.19 THCA 28.47 284.66 310.6 **Total Cannabinoids** 31.06 251.84 **Calculated Total THC** 25.18 0.72 **Calculated CBD Yield** 0.07 Calculated Total THC = Delta-9-THC + 0.877 \* THCA Calculated Maximum CBD Yield = CBD + 0.877 \* CBDA

Marin Analytics, LLC 250 Bel Marin Keys Blvd, Suite D4 Novato, CA 94949

833-321-TEST / info@marinanalytics.com

Sara Biancolo

Sara Biancalana **Chief Scientist** 

This sample has been tested by Marin Analytics, LLC using valid testing methodologies and a quality system. Values reported relate only to the sample tested. Marin Analytics, LLC makes no claims as to the efficacy, safety, or other risks associated with any de