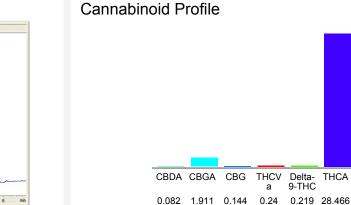

### Cannabinoid Profile by HPLC

Cannabinoid % wt mg/g CBDA 0.082 0.82 CBGA 1.911 19.11 CBG 0.144 1.44 THCVa 0.24 2.4 Delta-9-THC 0.219 2.19 THCA 28.47 284.66 310.6 **Total Cannabinoids** 31.06 251.84 **Calculated Total THC** 25.18 0.72 **Calculated CBD Yield** 0.07 Calculated Total THC = Delta-9-THC + 0.877 \* THCA Calculated Maximum CBD Yield = CBD + 0.877 \* CBDA