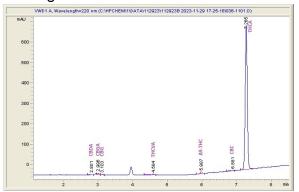

### RAZAD Enterprises LLC dba ZAR Spark

## Sample 614-112923-112

Ice Cream Cookies

Sample Submitted: 11-29-2023; Report Date: 11-30-2023

# Ice Cream Cookies THC-A Hemp

Plant Material: Hemp Flower

#### Chromatogram



### Cannabinoid Profile



## Cannabinoid Profile by HPLC

0.29%

Delta-9-THC

0.00%

**CBD** 

23.45%

**Total Cannabinoids** 

| Cannabinoid          | % wt  | mg/g   |
|----------------------|-------|--------|
| CBDA                 | 0.058 | 0.58   |
| CBGA                 | 0.21  | 2.1    |
| CBG                  | 0.089 | 0.89   |
| THCVa                | 0.155 | 1.55   |
| Delta-9-THC          | 0.292 | 2.92   |
| CBC                  | 0.073 | 0.73   |
| THCA                 | 22.58 | 225.76 |
| Total Cannabinoids   | 23.45 | 234.5  |
| Calculated Total THC | 20.09 | 200.91 |
| Calculated CBD Yield | 0.05  | 0.51   |

Calculated Total THC = Delta-9-THC + 0.877 \* THCA Calculated Maximum CBD Yield = CBD + 0.877 \* CBDA

Marin Analytics, LLC

250 Bel Marin Keys Blvd, Suite D4 Novat