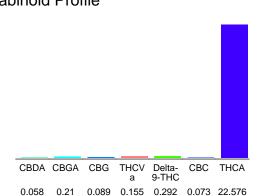

### Cannabinoid Profile

## Cannabinoid Profile by HPLC

0.29%

Delta-9-THC

0.00%

**CBD** 

23.45%

**Total Cannabinoids** 

| Cannabinoid          | % wt  | mg/g   |
|----------------------|-------|--------|
| CBDA                 | 0.058 | 0.58   |
| CBGA                 | 0.21  | 2.1    |
| CBG                  | 0.089 | 0.89   |
| THCVa                | 0.155 | 1.55   |
| Delta-9-THC          | 0.292 | 2.92   |
| CBC                  | 0.073 | 0.73   |
| THCA                 | 22.58 | 225.76 |
| Total Cannabinoids   | 23.45 | 234.5  |
| Calculated Total THC | 20.09 | 200.91 |
| Calculated CBD Yield | 0.05  | 0.51   |