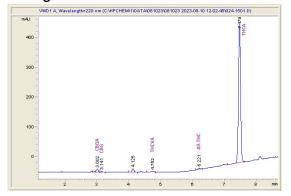

## RAZAD Enterprises LLC dba ZAR Spark

## Sample 614-081023-067

Yellow Cake

Sample Submitted: 08-10-2023; Report Date: 08-15-2023

# Yellow Cake THC-A Hemp

Plant Material: Flower

#### Chromatogram



## Cannabinoid Profile



### Cannabinoid Profile by HPLC

0.23%

Delta-9-THC

0.00%

**CBD** 

| Cannabinoid          | % wt  | mg/g   |
|----------------------|-------|--------|
| CBGA                 | 0.465 | 4.65   |
| CBG                  | 0.088 | 0.88   |
| THCVa                | 0.139 | 1.39   |
| Delta-9-THC          | 0.229 | 2.29   |
| THCA                 | 21.72 | 217.24 |
| Total Cannabinoids   | 22.65 | 226.5  |
| Calculated Total THC | 19.28 | 192.81 |
| Calculated CBD Yield | 0.00  | 0.00   |

Calculated Total THC = Delta-9-THC + 0.877 \* THCA Calculated Maximum CBD Yield = CBD + 0.877 \* CBDA

22.65%

**Total Cannabinoids** 

Marin Analytics, LLC 250 Bel Marin Keys Blvd, Suite D4 Novato, CA 94949

833-321-TEST / info@marinanalytics.com

Sara Biancala

Chief Scientist