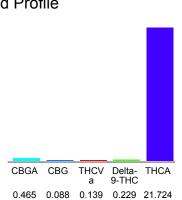

## Cannabinoid Profile

### Cannabinoid Profile by HPLC

0.23%

Delta-9-THC

0.00%

**CBD** 

| Cannabinoid          | % wt  | mg/g   |
|----------------------|-------|--------|
| CBGA                 | 0.465 | 4.65   |
| CBG                  | 0.088 | 0.88   |
| THCVa                | 0.139 | 1.39   |
| Delta-9-THC          | 0.229 | 2.29   |
| THCA                 | 21.72 | 217.24 |
| Total Cannabinoids   | 22.65 | 226.5  |
| Calculated Total THC | 19.28 | 192.81 |
| Calculated CBD Yield | 0.00  | 0.00   |