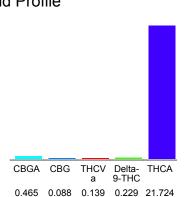

#### Cannabinoid Profile

### Cannabinoid Profile by HPLC

0.23%

Delta-9-THC

0.00%

CBD

| Cannabinoid          | % wt  | mg/g   |
|----------------------|-------|--------|
| CBGA                 | 0.465 | 4.65   |
| CBG                  | 0.088 | 0.88   |
| THCVa                | 0.139 | 1.39   |
| Delta-9-THC          | 0.229 | 2.29   |
| THCA                 | 21.72 | 217.24 |
| Total Cannabinoids   | 22.65 | 226.5  |
| Calculated Total THC | 19.28 | 192.81 |
| Calculated CBD Yield | 0.00  | 0.00   |
|                      |       |        |