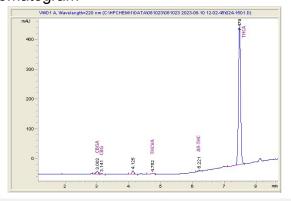

## RAZAD Enterprises LLC dba ZAR Spark

Lemon Cake

Sample Submitted: 08-10-2023; Report Date: 08-15-2023

# Lemon Cake THC-A Hemp

Plant Material: Flower

#### Chromatogram



#### Cannabinoid Profile



### Cannabinoid Profile by HPLC

0.23%

Delta-9-THC

0.00%

CBD

| Cannabinoid          | % wt  | mg/g   |
|----------------------|-------|--------|
| CBGA                 | 0.465 | 4.65   |
| CBG                  | 0.088 | 0.88   |
| THCVa                | 0.139 | 1.39   |
| Delta-9-THC          | 0.229 | 2.29   |
| THCA                 | 21.72 | 217.24 |
| Total Cannabinoids   | 22.65 | 226.5  |
| Calculated Total THC | 19.28 | 192.81 |
| Calculated CBD Yield | 0.00  | 0.00   |
|                      |       |        |

Calculated Total THC = Delta-9-THC + 0.877 \* THCA Calculated Maximum CBD Yield = CBD + 0.877 \* CBDA

22.65%

**Total Cannabinoids** 

Marin Analytics, LLC 250 Bel Marin Keys Blvd, Suite D4 Novato, CA 94949

833-321-TEST / info@marinanalytic