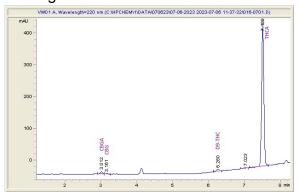

Plant Material: Flower

Batch/Lot # PK.0523(Z)

Delta-9-THC 0.311 0.083 0.282 20.089

THCA

CBG

## Cannabinoid Profile by HPLC

0.28%

Delta-9-THC

0.00%

**CBD** 

| Cannabinoid                          | % wt         | mg/g   |
|--------------------------------------|--------------|--------|
| CBGA                                 | 0.311        | 3.11   |
| CBG                                  | 0.083        | 0.83   |
| Delta-9-THC                          | 0.282        | 2.82   |
| THCA                                 | 20.09        | 200.89 |
| Total Cannabinoids                   | 20.76        | 207.6  |
| Calculated Total THC                 | 17.90        | 179.00 |
| Calculated CBD Yield                 | 0.00         | 0.00   |
| Calculated Total THC = Delta-9-THC + | 0.877 * THCA |        |