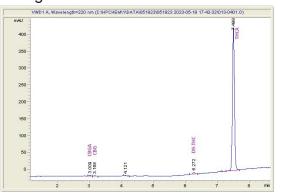

## Batch/Lot # RZ.0523

Chromatogram

Cannabinoid Profile by HPLC

Cannabinoid % wt mg/g CBGA 0.13 1.3 CBG 0.07 0.7 Delta-9-THC 0.19 1.9 THCA 23.42 234.2 **Total Cannabinoids** 23.81 238.1 **Calculated Total THC** 207.29 20.73 Calculated CBD Yield 0.00 0.00 Calculated Total THC = Delta-9-THC + 0.877 \* THCA Calculated Maximum CBD Yield = CBD + 0.877 \* CBDA