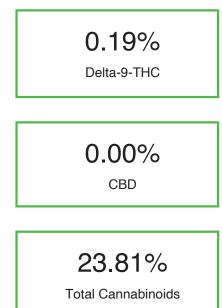

## Batch/Lot # RZ.0523

Chromatogram

Cannabinoid Profile by HPLC

Cannabinoid % wt mg/g CBGA 0.13 1.3 CBG 0.07 0.7 Delta-9-THC 0.19 1.9 THCA 23.42 234.2 **Total Cannabinoids** 23.81 238.1 **Calculated Total THC** 207.29 20.73 Calculated CBD Yield 0.00 0.00 Calculated Total THC = Delta-9-THC + 0.877 \* THCA Calculated Maximum CBD Yield = CBD + 0.877 \* CBDA