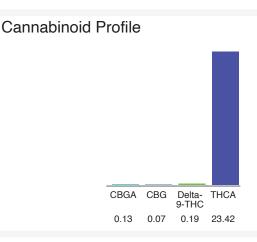

## Batch/Lot # RZ.0523

Chromatogram

Cannabinoid Profile by HPLC

Cannabinoid % wt mg/g CBGA 0.13 1.3 CBG 0.07 0.7 Delta-9-THC 0.19 1.9 THCA 23.42 234.2 **Total Cannabinoids** 23.81 238.1 **Calculated Total THC** 207.29 20.73 Calculated CBD Yield 0.00 0.00 Calculated Total THC = Delta-9-THC + 0.877 \* THCA Calculated Maximum CBD Yield = CBD + 0.877 \* CBDA