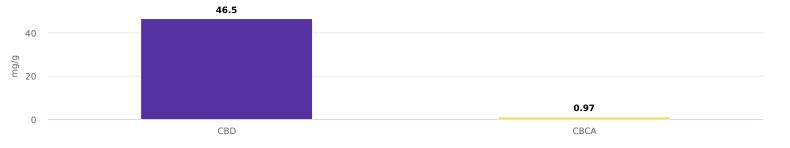

## **Cannabinoid Potency and Profile**

| Cannabinoid | Result (%) | Result (mg/g) | mg/unit |
|-------------|------------|---------------|---------|
| CBDV        | N/D        | N/D           | N/D     |
| CBDVA       | N/D        | N/D           | N/D     |
| THCV        | N/D        | N/D           | N/D     |
| CBD         | 4.65%      | 46.5          | 23.3    |
| CBG         | N/D        | N/D           | N/D     |
| CBDA        | N/D        | N/D           | N/D     |
| CBGA        | N/D        | N/D           | N/D     |
| CBN         | N/D        | N/D           | N/D     |
| THCD9       | N/D        | N/D           | N/D     |
| THCD8       | N/D        | N/D           | N/D     |
| CBC         | N/D        | N/D           | N/D     |
| CBNA        | N/D        | N/D           | N/D     |
| THCA        | N/D        | N/D           | N/D     |
| CBCA        | 0.097%     | 0.97          | 0.49    |
| Total       | 4.75%      | 47.5          | 23.8    |