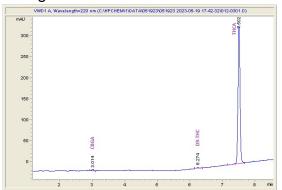

## Mid Atlantic Ag

# Sample 598-051923-042

## High Potency Hemp (THCa Dominant) - Gelato KY21\_2212

Batch/Lot # G.0523

Batch/Lot # G.0523

Sample Submitted: 05-19-2023; Report Date: 05-20-2023

% wt

#### High Potency Hemp (THCa Dominant) - Gelato KY21\_2212 Plant Material: Flower

### Chromatogram





### Cannabinoid Profile by HPLC

| <b>0.16%</b><br>Delta-9-THC         |
|-------------------------------------|
| <b>0.00%</b><br>CBD                 |
| <b>22.70%</b><br>Total Cannabinoids |

mg/g CBGA 0.26 2.6 CBG <LOQ <LOQ Delta-9-THC 0.16 1.6 THCA 22.28 222.8 **Total Cannabinoids** 22.70 227.0 **Calculated Total THC** 197.00 19.70 **Calculated CBD Yield** 0.00 0.00 Calculated Total THC = Delta-9-THC + 0.877 \* THCA Calculated Maximum CBD Yield = CBD + 0.877 \* CBDA

Marin Analytics, LLC 250 Bel Marin Keys Blvd, Suite D4 Novato, CA 94949

833-321-TEST / info@marinanalytics.com



**Chief Scientist** 

This sample has been tested by Marin Analytics, LLC using valid testing methodologies and a quality system. Values reported relate only to the sample tested. Marin Analytics, LLC make