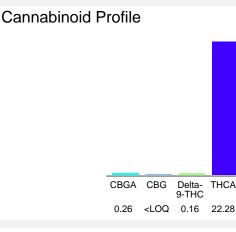

### Cannabinoid Profile by HPLC

| <b>0.16%</b><br>Delta-9-THC         |
|-------------------------------------|
| <b>0.00%</b><br>CBD                 |
| <b>22.70%</b><br>Total Cannabinoids |

mg/g CBGA 0.26 2.6 CBG <LOQ <LOQ Delta-9-THC 0.16 1.6 THCA 22.28 222.8 **Total Cannabinoids** 22.70 227.0 **Calculated Total THC** 197.00 19.70 **Calculated CBD Yield** 0.00 0.00 Calculated Total THC = Delta-9-THC + 0.877 \* THCA Calculated Maximum CBD Yield = CBD + 0.877 \* CBDA