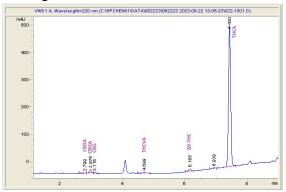

### Chromatogram

CBGA CBG

THCV

а

0.083 0.726 0.209 0.283 22.809

Delta-

9-THC

THCA

Calculated Maximum CBD Yield = CBD + 0.877 CBDA