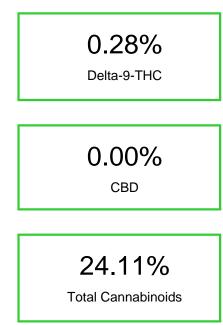

### Cannabinoid Profile by HPLC

| Cannabinoid                            | % wt           | mg/g   |
|----------------------------------------|----------------|--------|
| CBGA                                   | 0.083          | 0.83   |
| CBG                                    | 0.726          | 7.26   |
| THCVa                                  | 0.209          | 2.09   |
| Delta-9-THC                            | 0.283          | 2.83   |
| THCA                                   | 22.81          | 228.09 |
| Total Cannabinoids                     | 24.11          | 241.1  |
| Calculated Total THC                   | 20.29          | 202.86 |
| Calculated CBD Yield                   | 0.00           | 0.00   |
| Calculated Total THC = Delta-9-THC + 0 | 0.877 * THCA   |        |
| Calculated Maximum CBD Yield = CBD     | + 0 877 * CBDA |        |