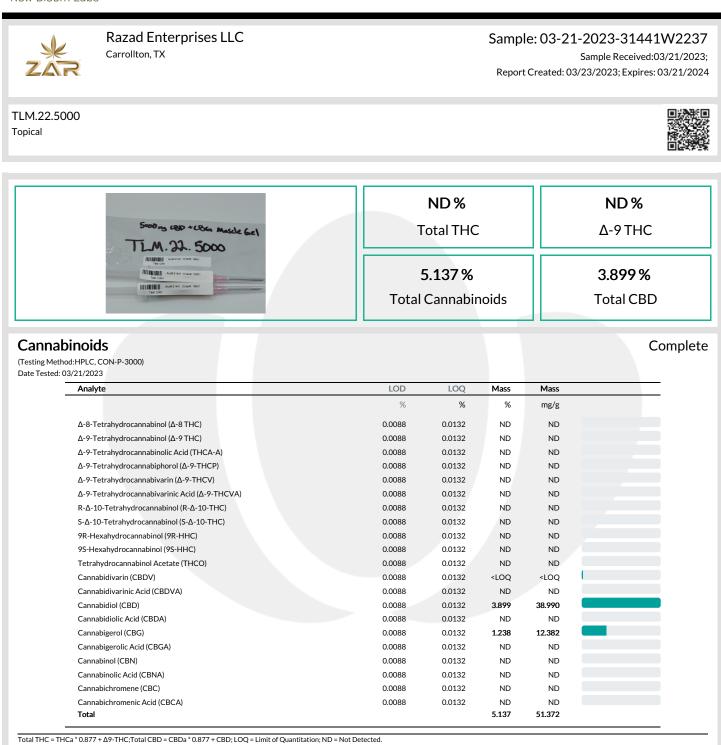

## **Certificate of Analysis**

Total THC Measurement of Uncertainty:  $\pm$  0.040% Total CBD Measurement of Uncertainty:  $\pm$  2.000% THCO potency analysis does not designate quantitative specificity of  $\Delta$ -8-THCO and  $\Delta$ -9-THCO isomers