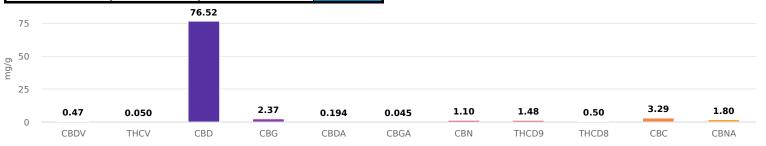

## **Cannabinoid Potency and Profile**

| Cannabinoid | Result (%) | Result (mg/g) | mg/unit |
|-------------|------------|---------------|---------|
| CBDV        | 0.047%     | 0.47          | 13      |
| CBDVA       | N/D        | N/D           | N/D     |
| THCV        | 0.0050%    | 0.050         | 1.4     |
| CBD         | 7.652%     | 76.52         | 2143    |
| CBG         | 0.237%     | 2.37          | 66.4    |
| CBDA        | 0.0194%    | 0.194         | 5.43    |
| CBGA        | 0.0045%    | 0.045         | 1.3     |
| CBN         | 0.110%     | 1.10          | 30.8    |
| THCD9       | 0.148%     | 1.48          | 41.4    |
| THCD8       | 0.050%     | 0.50          | 14      |
| CBC         | 0.329%     | 3.29          | 92.1    |
| CBNA        | 0.180%     | 1.80          | 50.4    |
| THCA        | < LOQ      | < LOQ         | < LOQ   |
| CBCA        | N/D        | N/D           | N/D     |
| Total       | 8.782%     | 87.82         | 2459    |